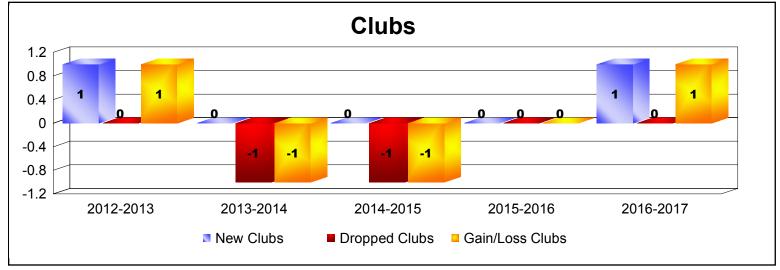

District 27 A1 As of June 2017 Cumulative

| Year      | New<br>Clubs | Dropped<br>Clubs | Gain/<br>Loss<br>Clubs | New<br>Members | Charter<br>Members | Reinstate<br>Members | Transfer<br>Members | Total<br>Member<br>Added | Total<br>Members<br>Dropped | Gain/<br>Loss<br>Members |
|-----------|--------------|------------------|------------------------|----------------|--------------------|----------------------|---------------------|--------------------------|-----------------------------|--------------------------|
| 2012-2013 | 1            | 0                | 1                      | 137            | 40                 | 7                    | 5                   | 189                      | -147                        | 42                       |
| 2013-2014 | 0            | -1               | -1                     | 130            | 0                  | 4                    | 11                  | 145                      | -230                        | -85                      |
| 2014-2015 | 0            | -1               | -1                     | 123            | 1                  | 5                    | 20                  | 149                      | -193                        | -44                      |
| 2015-2016 | 0            | 0                | 0                      | 167            | 0                  | 7                    | 4                   | 178                      | -152                        | 26                       |
| 2016-2017 | 1            | 0                | 1                      | 201            | 20                 | 9                    | 9                   | 239                      | -160                        | 79                       |
| Average   | 0            | 0                | 0                      | 152            | 12                 | 6                    | 10                  | 180                      | -176                        | 4                        |