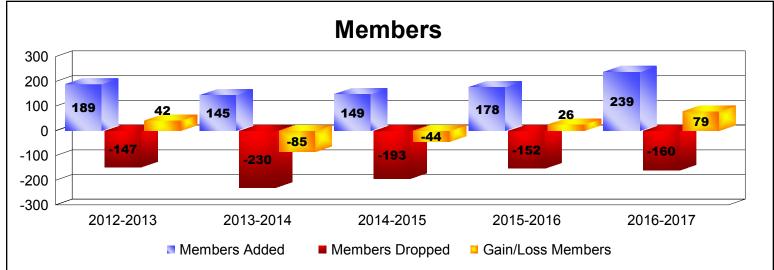

District 27 A1 As of June 2017 Cumulative

| Year      | New<br>Clubs | Dropped<br>Clubs | Gain/<br>Loss<br>Clubs | New<br>Members | Charter<br>Members | Reinstate<br>Members | Transfer<br>Members | Total<br>Member<br>Added | Total<br>Members<br>Dropped | Gain/<br>Loss<br>Members |
|-----------|--------------|------------------|------------------------|----------------|--------------------|----------------------|---------------------|--------------------------|-----------------------------|--------------------------|
| 2012-2013 | 1            | 0                | 1                      | 137            | 40                 | 7                    | 5                   | 189                      | -147                        | 42                       |
| 2013-2014 | 0            | -1               | -1                     | 130            | 0                  | 4                    | 11                  | 145                      | -230                        | -85                      |
| 2014-2015 | 0            | -1               | -1                     | 123            | 1                  | 5                    | 20                  | 149                      | -193                        | -44                      |
| 2015-2016 | 0            | 0                | 0                      | 167            | 0                  | 7                    | 4                   | 178                      | -152                        | 26                       |
| 2016-2017 | 1            | 0                | 1                      | 201            | 20                 | 9                    | 9                   | 239                      | -160                        | 79                       |
| Average   | 0            | 0                | 0                      | 152            | 12                 | 6                    | 10                  | 180                      | -176                        | 4                        |